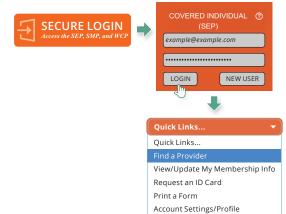

Visit **www.healthtrustnh.org** and click on the medical icon on our home page. If you have an account on the SEP, log in, click "Quick Links" and select "Find a Provider" from the drop-down list.

Click on your plan type to find a Primary Care Provider (PCP), Walk-in or Urgent Care Center, or other medical provider.