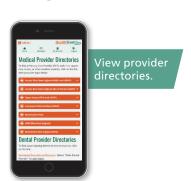

Visit **www.healthtrustnh.org** and click on the medical icon on our home page. If you have an account on the SEP, log in, click "Quick Links" and select "Find a Provider" from the drop-down list.

Click on your plan type to find a Primary Care Provider (PCP), Walk-in or Urgent Care Center, or other medical provider.

Scroll down further and click the **Prescription Plan Provider Directories button** to find participating retail pharmacies. Click on the **Dental Plan Provider Directories button** to find a participating dentist.