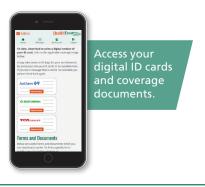

 1. 1 username + 1 password = Access to multiple vendor partner websites (depending on your coverage)

4. Stay informed, get fast responses and protect your private information

- 2. View your coverage documents, account information, and provider directories
- 3. Access digital ID cards, print or download forms and documents