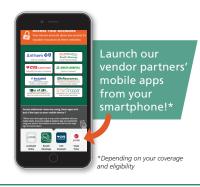

 1. 1 username + 1 password = Access to multiple vendor partner websites (depending on your coverage)

4. Stay informed, get fast responses and protect your private information

- 2. View your coverage documents, account information, and provider directories
- 3. Access digital ID cards, print or download forms and documents