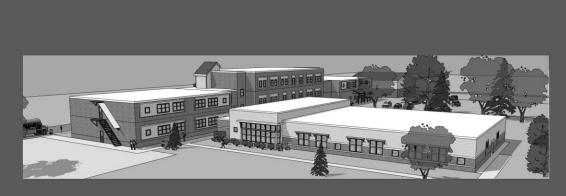

## Proposed Building Expansion at Hinsdale Elementary School

#### What's the issue?

In 2012, the school district was notified by the Fire Chief that HES was out of compliance with the latest life safety codes regarding emergency exits from the building for students in grades pre-K through first.

## How Much Is This Going To Cost?

The Hinsdale School District will be putting forth a bond article at the 2017 Town Meeting in March.

The most recent quote on interest rates from the bond banks is 3.25%. Since that rate has been increasing, we are estimating 4% by the time this reaches the voters. THE FINAL BOND RATE WILL NOT BE DETERMINED UNTIL AFTER THE VOTERS APPROVE THE PROJECT. THE FOLLOWING FIGURES ARE ESTIMATES ONLY, NOT FINAL NUMBERS.

If approved, the first bond payment in 2018 would add 10 cents on to the tax rate.

Subsequent year payments would add between 30 cents and 40 cents. The average cost would be roughly 35 cents.

The total bond article would be for "up to" \$1.5 million, which represents Hinsdale's share of the cost after state building aid is deducted.

The total cost of the project BEFORE state building aid is deducted is estimated at \$3.75 million.